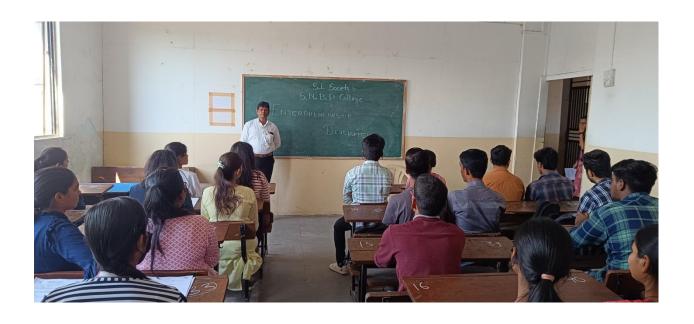

## **ACTIVITY NO 3**

DATE: 10/08/2022.

Time: 3 pm.

Topic: One day workshop on Entrepreneurship Development.

**Faculty: Prof Ware T.R.** 

## NOTICE

This is to inform to all students of B.B.A, B.B.A (C.A) and B.Sc. (C.S) that S.N.B.P. College, Yerwada has organized 'One Day workshop on **Entrepreneurship Development** 'on 10/08/2022 at 3.00 pm.

#### ONE DAY WORKSHOP on "Entrepreneurship Development"

Workshop Report

S.N.B.P College, Yerwada, Pune organized one day college level workshop at 3.00pm on the topic "Entrepreneurship Development".

A one-day entrepreneurship workshop focused on vital aspects of business development. Assistant Professor Ware T.R. of Wadia College shared insights on key entrepreneurial skills, highlighting both opportunities and challenges. The workshop commenced with an insightful introduction, outlining its objectives and goals. Throughout the sessions, a diverse range of topics were covered, including business ideation, financial planning, and marketing strategies. The engaging and interactive nature of the workshop allowed participants to actively participate in discussions and hands-on activities.