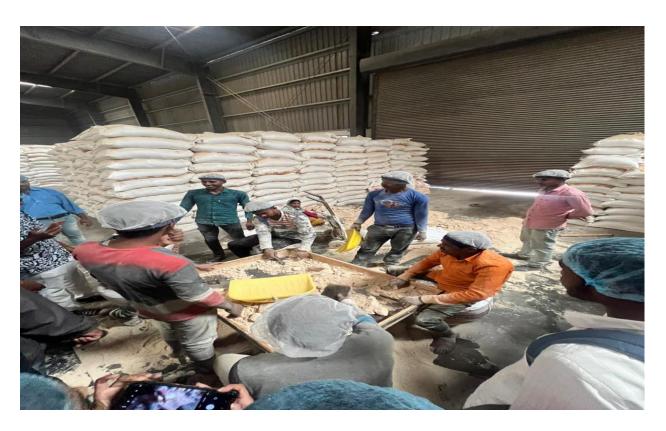

Industrial visit was carried out at Sahuwala Cereals for enhancing practical and industrial knowledge of BBA students. As a Part of the SPPU guidelines and directives, Industrial Trips are organized by the colleges under the Educational Trip, so that the students canstay updated with latest business environment. The main objective behind the visit was to make student aware about practical skills regarding logistics and documentation and other managerial activities.

Industrial visit was held at Sahuwala Cereals Pvt. Ltd. with a motive of providing the students a practical experience about the real life corporate world. The company is located in the Keshnand, Pune. All the students of BBA along with the faculty opportune to visit this industry which is known for its wide range of wheat flour items.

The students were given information about the working of the factory by Mrkailash. The Managing Director MrSiddhant Gupta also briefed about the factory and answered the querries by the students.