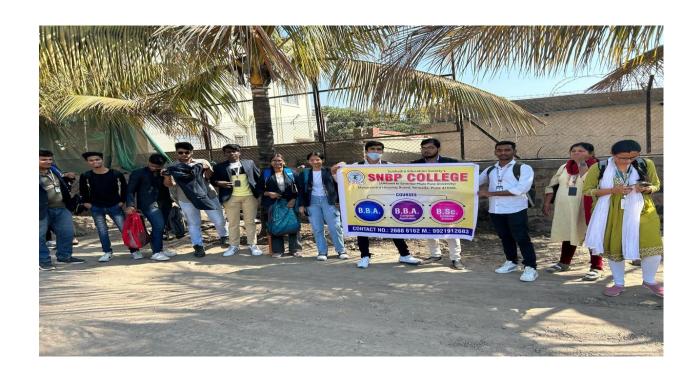

## **NOTICE**

This is to inform to all students of B.B.A(C.A) B.Sc.(C.S) and B.B.A that S.N.B.P. College, Yerwada has organized a "Visit to Agriculture College" on the 17/2/23. This special event presents a unique opportunity for students to explore and learn through this visit.

### Visit to Agriculture College

Visit to Agriculture College was both informative and inspiring. The dedication to advancing agricultural knowledge and promoting sustainability was evident in every aspect of the institution. Students were left with a deeper appreciation for the importance of agriculture in feeding the world and addressing global challenges. Students were given workshop on different opportunities in the government to become entrepreneurs by starting their own business.