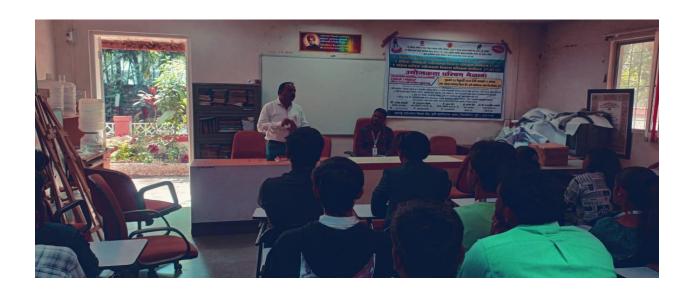

## **ACTIVITY NO 3**

DATE: 10/08/2022.

Time: 3 pm.

Topic: One day workshop on Entrepreneurship Development.

**Faculty: Prof Ware T.R.** 

## NOTICE

This is to inform to all students of B.B.A, B.B.A (C.A) and B.Sc. (C.S) that S.N.B.P. College, Yerwada has organized 'One Day workshop on **Entrepreneurship Development** 'on 10/08/2022 at 3.00 pm.

It is mandatory to all students to attend it.

Speaker: - Prof. Ware T.R

Time: - 3.00 pm to 5.00pm

Venue: - Hall No. 503, 5th Floor

P. COLLEGE STATE OF LETTER OF LETTER

Principal
S. N. B. P. COLLEGE
Maharashtra Housing Board
Yerwada, Pune: 411 006

#### ONE DAY WORKSHOP on "Entrepreneurship Development"

Workshop Report

S.N.B.P College, Yerwada, Pune organized one day college level workshop at 3.00pm on the topic "Entrepreneurship Development".

A one-day entrepreneurship workshop focused on vital aspects of business development. Assistant Professor Ware T.R. of Wadia College shared insights on key entrepreneurial skills, highlighting both opportunities and challenges. The workshop commenced with an insightful introduction, outlining its objectives and goals. Throughout the sessions, a diverse range of topics were covered, including business ideation, financial planning, and marketing strategies. The engaging and interactive nature of the workshop allowed participants to actively participate in discussions and hands-on activities.