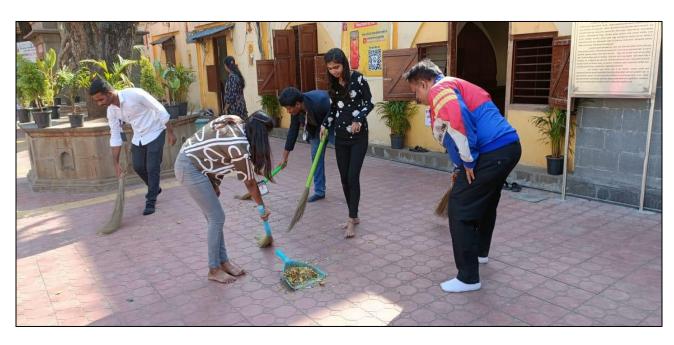

# <u>ACTIVITY NO 3 : Swach Bharat Abhiyan ( Plastic Mukta Parisar )</u>

Date: 09/02/2023

**Venue: RAMDARA TEMPLE** 

Attendee: SNBP Students & Faculty members.

#### **Notice**

We are pleased to announce the launch of the Swach Bharat Abhiyan via Plastic Mukta Parisar at Ramdara temple on 9/2/23.A cleanliness campaign aimed at promoting cleanliness, hygiene, and sanitation in our community. As responsible citizens, it is our collective duty to contribute to this noble initiative and work towards building a clean and healthy environment for ourselves and future generations.

# Swachhata Abhiyan via Plastic Mukta Parisarat Ramdara

The Swachhata Abhiyan with a focus on creating a plastic-free environment at Ramdara was a significant step towards promoting environmental consciousness and community action. SNBP college applauds the enthusiastic participation and support from volunteers and stakeholders and remains committed to sustaining efforts to create a cleaner, greener, and plastic-free Ramdara. In all 15 students and all staff participated in this swachhta abhiyaan.