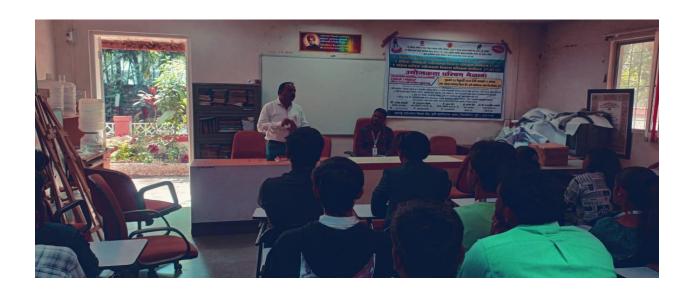

# **ACTIVITY NO 3**

DATE: 10/08/2022.

Time: 3 pm.

Topic: One day workshop on Entrepreneurship Development.

**Faculty: Prof Ware T.R.** 

Maharashtra Housing Board, Yerawada, Pune - 411 006.
Phone : 2668 6162, Email : snbp\_pune2010@yahoo.co.in
AISHE CODE : C - 41455 PU/PN/C/359/2009 - College Code - 0883

# NOTICE

This is to inform to all students of B.B.A, B.B.A (C.A) and B.Sc. (C.S) that S.N.B.P. College, Yerwada has organized 'One Day workshop on **Entrepreneurship Development** 'on 10/08/2022 at 3.00 pm.

#### ONE DAY WORKSHOP on "Entrepreneurship Development"

Workshop Report

S.N.B.P College, Yerwada, Pune organized one day college level workshop at 3.00pm on the topic "Entrepreneurship Development".

A one-day entrepreneurship workshop focused on vital aspects of business development. Assistant Professor Ware T.R. of Wadia College shared insights on key entrepreneurial skills, highlighting both opportunities and challenges. The workshop commenced with an insightful introduction, outlining its objectives and goals. Throughout the sessions, a diverse range of topics were covered, including business ideation, financial planning, and marketing strategies. The engaging and interactive nature of the workshop allowed participants to actively participate in discussions and hands-on activities.