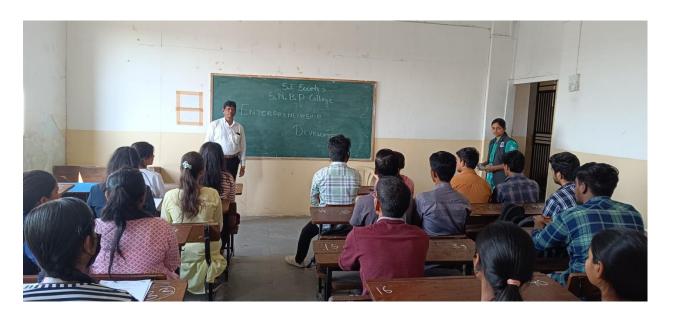

# **ACTIVITY NO 3**

DATE: 10/08/2022.

Time: 3 pm.

Topic: One day workshop on Entrepreneurship Development.

**Faculty: Prof Ware T.R.** 

Maharashtra Housing Board, Yerawada, Pune - 411 006.
Phone : 2668 6162, Email : snbp\_pune2010@yahoo.co.in
AISHE CODE : C - 41455 PU/PN/C/359/2009 - College Code - 0883

# NOTICE

This is to inform to all students of B.B.A, B.B.A (C.A) and B.Sc. (C.S) that S.N.B.P. College, Yerwada has organized 'One Day workshop on **Entrepreneurship Development** 'on 10/08/2022 at 3.00 pm.

It is mandatory to all students to attend it.

Speaker: - Prof. Ware T.R

Time: - 3.00 pm to 5.00pm

Venue: - Hall No. 503, 5th Floor

P. COLLEGE STATE OF LETTER OF LETTER

Principal
S. N. B. P. COLLEGE
Maharashtra Housing Board
Yerwada, Pune: 411 006

#### ONE DAY WORKSHOP on "Entrepreneurship Development"

Workshop Report

S.N.B.P College, Yerwada, Pune organized one day college level workshop at 3.00pm on the topic "Entrepreneurship Development".

A one-day entrepreneurship workshop focused on vital aspects of business development. Assistant Professor Ware T.R. of Wadia College shared insights on key entrepreneurial skills, highlighting both opportunities and challenges. The workshop commenced with an insightful introduction, outlining its objectives and goals. Throughout the sessions, a diverse range of topics were covered, including business ideation, financial planning, and marketing strategies. The engaging and interactive nature of the workshop allowed participants to actively participate in discussions and hands-on activities.