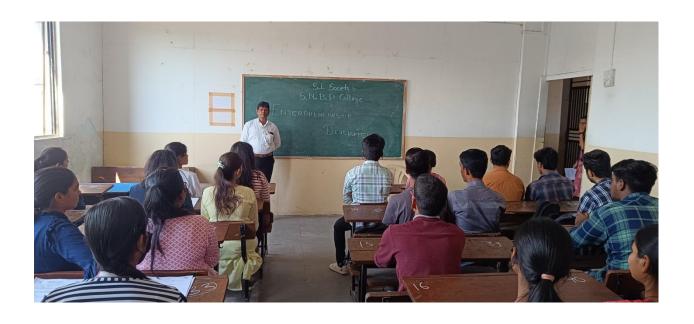

# **ACTIVITY NO 3**

DATE: 10/08/2022.

Time: 3 pm.

Topic: One day workshop on Entrepreneurship Development.

**Faculty: Prof Ware T.R.** 

Maharashtra Housing Board, Yerawada, Pune - 411 006.
Phone : 2668 6162, Email : snbp\_pune2010@yahoo.co.in
AISHE CODE : C - 41455 PU/PN/C/359/2009 - College Code - 0883

# NOTICE

This is to inform to all students of B.B.A, B.B.A (C.A) and B.Sc. (C.S) that S.N.B.P. College, Yerwada has organized 'One Day workshop on **Entrepreneurship Development** 'on 10/08/2022 at 3.00 pm.

It is mandatory to all students to attend it.

Speaker: - Prof. Ware T.R

Time: - 3.00 pm to 5.00pm

Venue: - Hall No. 503, 5th Floor

P. COLLEGE STATE OF LETTER OF LETTER

Principal
S. N. B. P. COLLEGE
Maharashtra Housing Board
Yerwada, Pune: 411 006

#### ONE DAY WORKSHOP on "Entrepreneurship Development"

Workshop Report

S.N.B.P College, Yerwada, Pune organized one day college level workshop at 3.00pm on the topic "Entrepreneurship Development".

A one-day entrepreneurship workshop focused on vital aspects of business development. Assistant Professor Ware T.R. of Wadia College shared insights on key entrepreneurial skills, highlighting both opportunities and challenges. The workshop commenced with an insightful introduction, outlining its objectives and goals. Throughout the sessions, a diverse range of topics were covered, including business ideation, financial planning, and marketing strategies. The engaging and interactive nature of the workshop allowed participants to actively participate in discussions and hands-on activities.