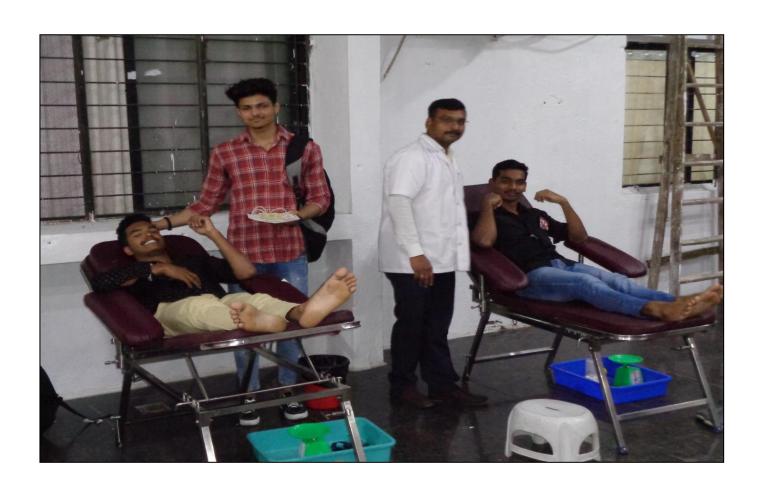

#### Report on Blood Donation Camp

Blood Donation Camp was organized by SNBP College in association with The Sahyadri Hospital (Blood Bank), Pune on 7 October 2022 on the Occasion of Founders day in the college premises. The camp began at 8.00am am. All the preparations such as the arrangement of beds, sanitization, etc. were carried out by the team of doctors and nurses from Sahyadri Hospital. There were more than 100 participants comprising of students, teaching and non-teaching staff. The college provided snacks to the blood donors. The hospital issued certificates to the donors.