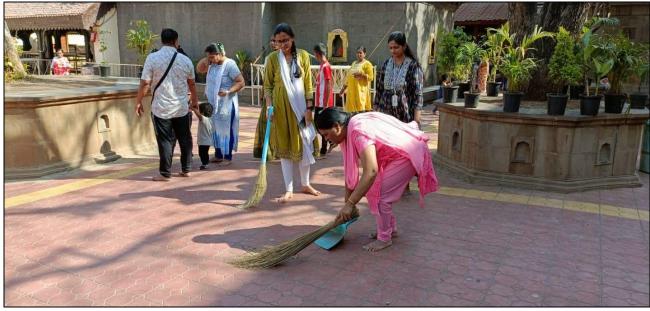

# <u>ACTIVITY NO 3 : Swach Bharat Abhiyan ( Plastic Mukta Parisar )</u>

Date: 09/02/2023

**Venue: RAMDARA TEMPLE** 

Attendee: SNBP Students & Faculty members.

#### **Notice**

We are pleased to announce the launch of the Swach Bharat Abhiyan via Plastic Mukta Parisar at Ramdara temple on 9/2/23.A cleanliness campaign aimed at promoting cleanliness, hygiene, and sanitation in our community. As responsible citizens, it is our collective duty to contribute to this noble initiative and work towards building a clean and healthy environment for ourselves and future generations.

# Swachhata Abhiyan via Plastic Mukta Parisarat Ramdara

The Swachhata Abhiyan with a focus on creating a plastic-free environment at Ramdara was a significant step towards promoting environmental consciousness and community action. SNBP college applauds the enthusiastic participation and support from volunteers and stakeholders and remains committed to sustaining efforts to create a cleaner, greener, and plastic-free Ramdara. In all 15 students and all staff participated in this swachhta abhiyaan.