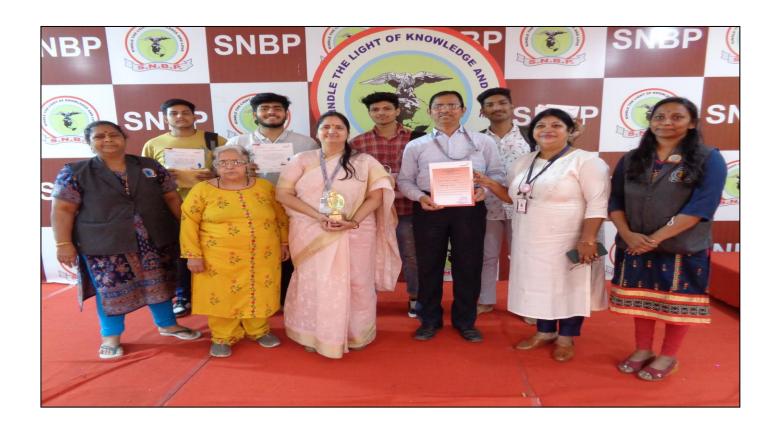

#### ONE DAY WORKSHOP on "Entrepreneurship Development"

Workshop Report

S.N.B.P College, Yerwada, Pune organized one day college level workshop at 3.00pm on the topic "Entrepreneurship Development".

A one-day entrepreneurship workshop focused on vital aspects of business development. Assistant Professor Ware T.R. of Wadia College shared insights on key entrepreneurial skills, highlighting both opportunities and challenges. The workshop commenced with an insightful introduction, outlining its objectives and goals. Throughout the sessions, a diverse range of topics were covered, including business ideation, financial planning, and marketing strategies. The engaging and interactive nature of the workshop allowed participants to actively participate in discussions and hands-on activities.

In conclusion, the Entrepreneurship Development Workshop proved to be a valuable experience, fostering a collaborative learning environment and empowering participants with the tools needed for entrepreneurial success.

Mrs. Dhanlaxmi M. madam conveyed vote of thanks to the resource person, staff of the college and students for active participation in large numbers. Total 35 students were benefited with this workshop.