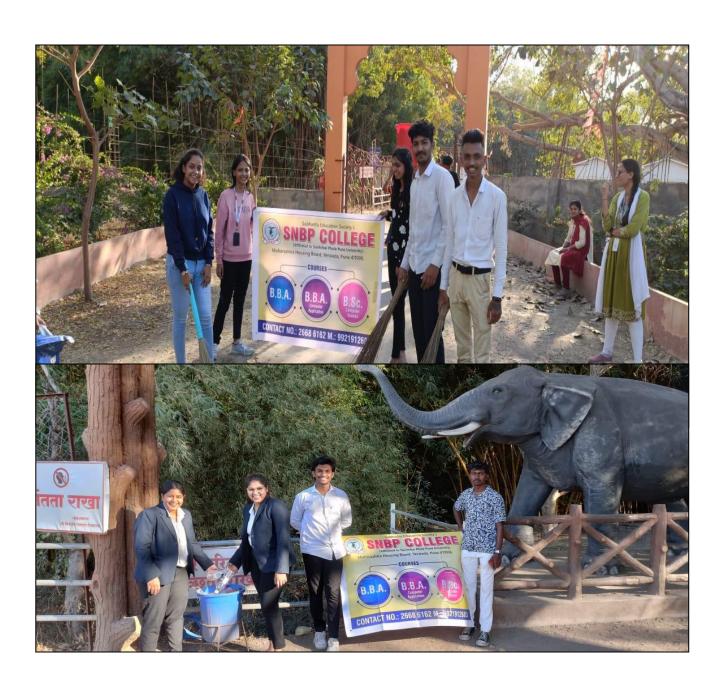

# **ACTIVITY NO 1 : CLEANLINESS DRIVE.**

Date: 6/9/2022.

**Venue: Theur Temple.** 

Attendee: SNBP Students & Faculty members.

#### **NOTICE**

In observance of our commitment to maintaining cleanliness and preserving the sanctity of Theur Temple, we are pleased to announce a cleanliness drive scheduled to take place on 6/9/2022. We invite all students to join us in this noble endeavour to ensure the cleanliness and purity of our sacred temple premises.

# Cleanliness Drive at Theur Temple

Cleanliness Drive was conducted on 06<sup>th</sup>September 2022. The drive was concluded in the presence of students and faculties in large numbers at Theur Temple. The cleanliness drive at Theur Temple was a resounding success, thanks to the enthusiastic participation and support of devotees, volunteers, and local residents. By promoting cleanliness, environmental awareness, and community engagement, the event exemplified the spirit of seva (selfless service) and underscored the importance of collective action in preserving our cultural heritage and sacred spaces.