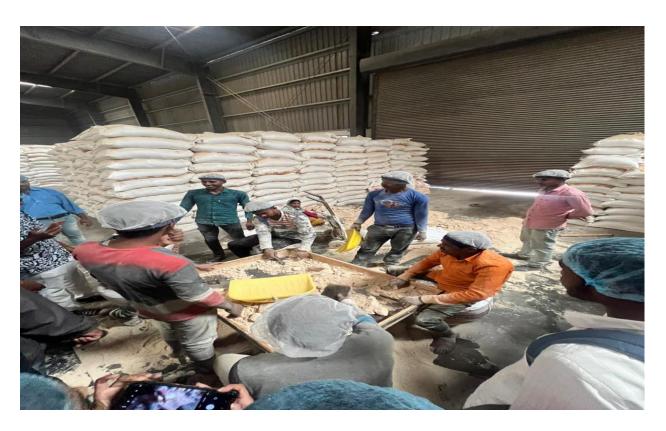

#### INDUSTRIAL VISIT REPORT

VENUE: Sahuwala Cereals Pvt Ltd.

DATE: 09 February 2022 NO. OF STUDENTS: 31

INCHARGE FACULTY: MrChandrabhansingh Gaur, Assistant Professor CONCERN PERSON THERE: MrSiddhant Gupta, Managing Director

#### OVERVIEW

S. N. B. P. College organized an Industrial Visit on 09<sup>th</sup> February 2022 at Sahuwala Cereals Pvt. Ltd, located at Keshnand for the students. The visit was organized with prior permission and guidance of I/C Principal Prof Ganesh Bhosale.

Industrial visit was held at Sahuwala Cereals Pvt. Ltd. with a motive of providing the students a practical experience about the real life corporate world. The company is located in the Keshnand, Pune. All the students of BBA along with the faculty opportune to visit this industry which is known for its wide range of wheat flour items.

The students were given information about the working of the factory by Mrkailash. The Managing Director MrSiddhant Gupta also briefed about the factory and answered the querries by the students.