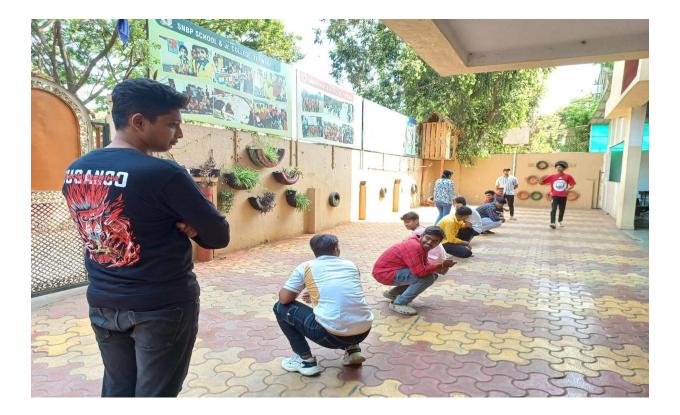

## "Yoga Day Celebration"

A talk about 'Importance of Yoga' in our daily life, advantages of doing yoga daily increase immunity power and breathing power on the occasion of 'International yoga day' was given by Mr.Prakash Ambre of Chaitanya Hasya Yog Club . Before starting yoga all students did warm up to relax and make body parts flexible. Warm up before yoga is best practice. Started with Surya namaskar Salute to the Sun. Sun Salutation, is a practice in yoga as exercise, it is a set of 12 powerful yoga Asanas.

While doing Surya Namaskara's discussed the benefits of Yoga. Then followed by some First like BaddhaKonasana, Uttanasana etc.In all 41 students participated in the Yoga day celebration.

150 10.00