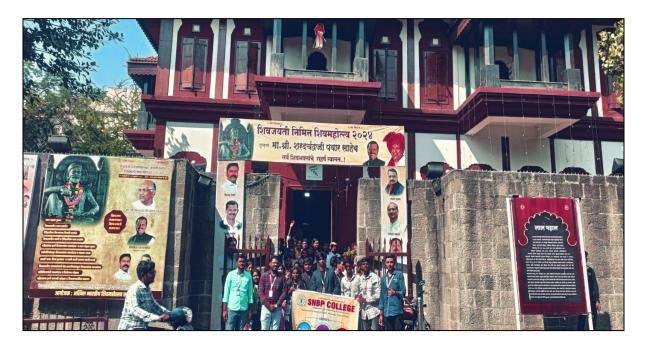

#### Heritage Visit : Savitribai Phule Pune University

The heritage visit to Savitribai Phule Pune University provided participants with a deeper appreciation for the institution's historical significance, architectural splendor, and academic legacy. By exploring iconic landmarks, departmental buildings, and cultural spaces within the campus, participants gained insights into the university's commitment to academic excellence, innovation, and holistic development. The visit served as a reminder of the university's role as a custodian of India's heritage and a beacon of knowledge and enlightenment for future generations. Around 30 students were present for this Heritage visit to Savitribai Phule pune University