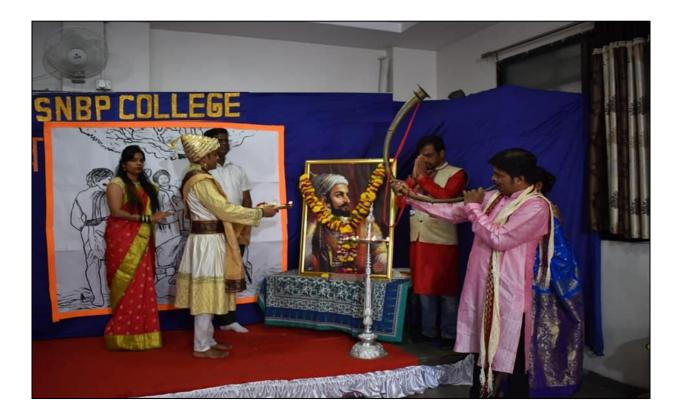

#### Historical Visit to Aga Khan Palace

The historical visit to Aga Khan Palace provided participants with a deeper understanding of India's independence movement and the role of this historic monument in shaping the nation's history. SNBP college extends its gratitude to all participants for their interest and engagement in commemorating this important chapter of India's past. The visit concluded with a moment of reflection and commemoration, during which participants paid their respects to the freedom fighters who endured hardships and sacrifices for the cause of India's independence. The visit served as a reminder of the resilience, courage, and determination of the individuals who shaped India's destiny.Total 23 students were present for the visit.