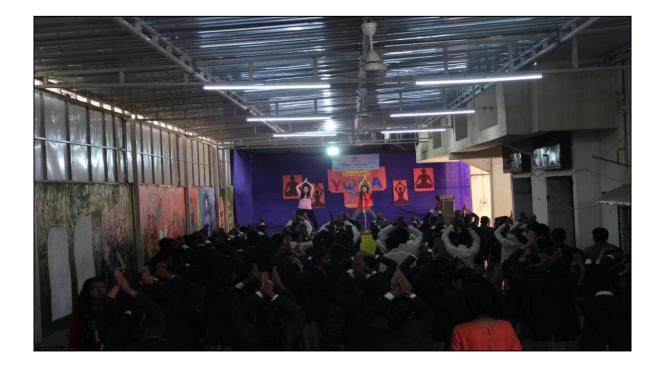

## "Yoga Day Celebration"

A talk about 'Importance of Yoga' in our daily life, advantages of doing yoga daily increase immunity power and breathing power on the occasion of 'International yoga day' was given by Mr.Prakash Ambre of Chaitanya Hasya Yog Club . Before starting yoga all students did warm up to relax and make body parts flexible. Warm up before yoga is best practice. Started with Surya namaskar Salute to the Sun. Sun Salutation, is a practice in yoga as exercise, it is a set of 12 powerful yoga Asanas.

While doing Surya Namaskara's discussed the benefits of Yoga. Then followed by some First like BaddhaKonasana, Uttanasana etc.In all 41 students participated in the Yoga day celebration.

150 10.00