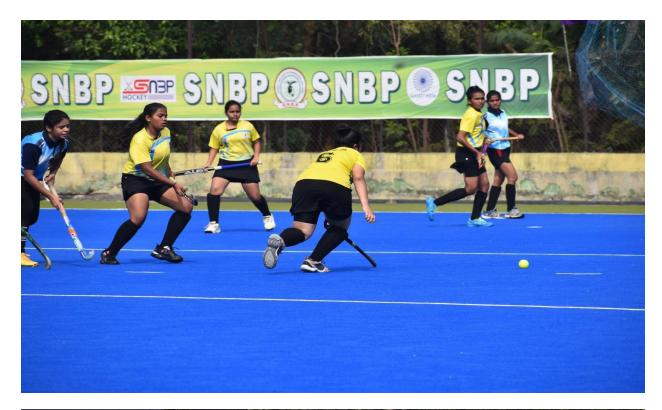

#### NOTICE

This is to inform that all students of B.B.A(C.A) and B.Sc.(C.S) and B.B.A that S.N.B.P. College, Yerawada has organized a "Hockey Matches" at Balewadi Stadium between 1.10. 2022. to 7.10.2022

The Matches will start at 10 a.m. Student are requested to Register their names with given link and do practice as per instructions given by sport teacher, be present in Auditorium hall in time for further instructions.

#### Report on

Event Name: "Hockey Matches" Date: 10.10. 2022.

The Founders Sports Festival took place at the Balewadi Sports Complex over the course of 7 days, featuring various sports competitions, including basketball, and Hockey Tournaments. The event aimed to promote community engagement in sports and foster healthy competition among participants of all ages.

The first day of the festival kicked off with the opening tournament, different teams across the region. The matches were played on multiple fields simultaneously, . The tournament progressed smoothly,

The Sports Festival was a resounding success, attracting a diverse range of participants and spectators and fostering a sense of camaraderie and sportsmanship within the community. The event was well-organized, with efficient management ensuring smooth conduction of all activities. Participants and attendees expressed satisfaction with the quality of competition and the overall experience, highlighting the festival's positive impact on promoting physical activity and healthy lifestyles.