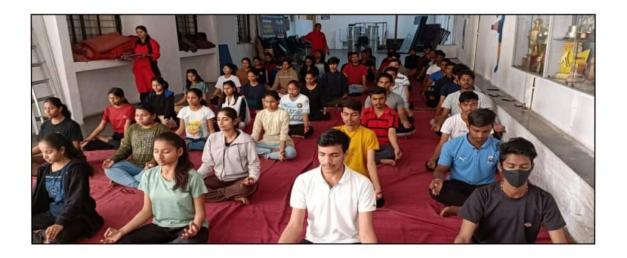

## "Yoga Day Celebration"

A talk about 'Importance of Yoga' in our daily life, advantages of doing yoga daily increase immunity power and breathing power on the occasion of 'International yoga day' was given by Mr.Prakash Ambre of Chaitanya Hasya Yog Club . Before starting yoga all students did warm up to relax and make body parts flexible. Warm up before yoga is best practice. Started with Surya namaskar Salute to the Sun. Sun Salutation, is a practice in yoga as exercise, it is a set of 12 powerful yoga Asanas.

While doing Surya Namaskara's discussed the benefits of Yoga. Then followed by some First like BaddhaKonasana, Uttanasana etc.In all 41 students participated in the Yoga day celebration.

150 10.00