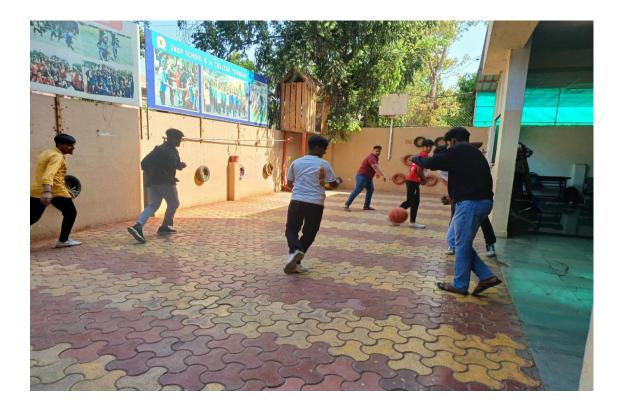

## "Yoga Day Celebration"

A talk about 'Importance of Yoga' in our daily life, advantages of doing yoga daily increase immunity power and breathing power on the occasion of 'International yoga day' was given by Mr.Prakash Ambre of Chaitanya Hasya Yog Club . Before starting yoga all students did warm up to relax and make body parts flexible. Warm up before yoga is best practice. Started with Surya namaskar Salute to the Sun. Sun Salutation, is a practice in yoga as exercise, it is a set of 12 powerful yoga Asanas.

While doing Surya Namaskara's discussed the benefits of Yoga. Then followed by some First like BaddhaKonasana, Uttanasana etc.In all 41 students participated in the Yoga day celebration.

150 10.00