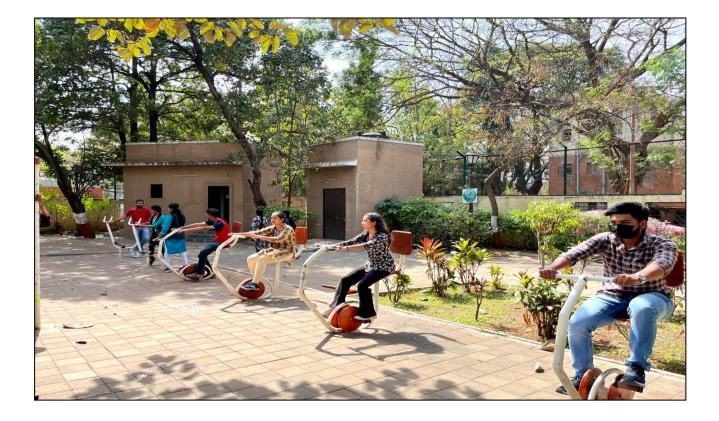

### "One day Fitness program"

A talk about 'Importance of Fitness ' in our daily life, advantages of doing exerciser daily increase immunity power and breathing power was given by Ms Prajakta Temkar of our college. Before starting Fitness program all students did warm up to relax the muscles and made body parts flexible. Warm up before exerciseis best practice. Started with Jogging , then running , then by using different set of equipments present in garden, students performed the session.

14

flc Principal S. N. B. P. C DLLEGE Maharashtra Housing Board Yerwada, Pung - 411 006

S.N.B.P College, Yerwada, Pune – 06 Guest Lectures/ Seminars / Workshops

day Fitness Program-Topic;- One Date: 26/12 12022 Class:- FYBSC, FYBCA Name Of The Guest Speaker -\_ Asst Prof Projakta lenkar.