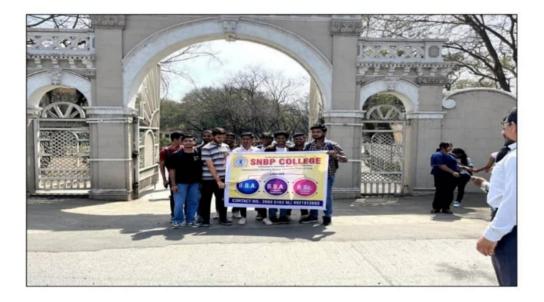

#### NOTICE

This is to inform to all students of B.B.A(C.A) B.Sc.(C.S) and B.B.A that S.N.B.P. College, Yerwada has organized a "heritage Visit to Savitribai Phule pune University" on the 28/3/23.

This special event presents a unique opportunity for students to explore and learn about the rich history, culture, and heritage of this remarkable destination. Join us as we embark on a journey of discovery and celebration of our shared past and cultural heritage. Students are requested to come at 11.00am to the college.

#### Heritage Visit : Savitribai Phule Pune University

The heritage visit to Savitribai Phule Pune University provided participants with a deeper appreciation for the institution's historical significance, architectural splendor, and academic legacy. By exploring iconic landmarks, departmental buildings, and cultural spaces within the campus, participants gained insights into the university's commitment to academic excellence, innovation, and holistic development. The visit served as a reminder of the university's role as a custodian of India's heritage and a beacon of knowledge and enlightenment for future generations. Around 30 students were present for this Heritage visit to Savitribai Phule pune University