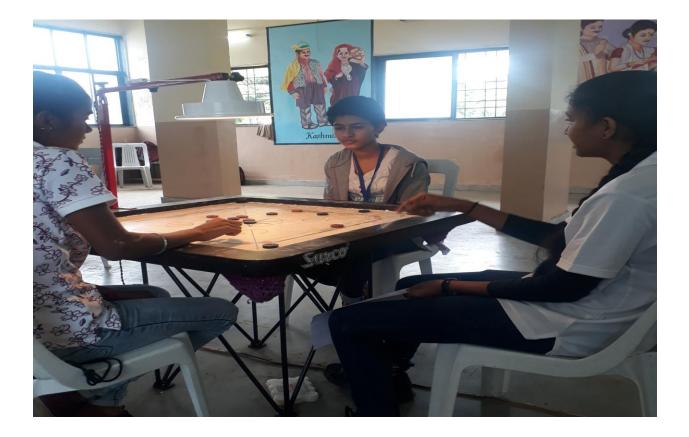

## "Yoga Day Celebration"

A talk about 'Importance of Yoga' in our daily life, advantages of doing yoga daily increase immunity power and breathing power on the occasion of 'International yoga day' was given by Mr.Prakash Ambre of Chaitanya Hasya Yog Club . Before starting yoga all students did warm up to relax and make body parts flexible. Warm up before yoga is best practice. Started with Surya namaskar Salute to the Sun. Sun Salutation, is a practice in yoga as exercise, it is a set of 12 powerful yoga Asanas.

While doing Surya Namaskara's discussed the benefits of Yoga. Then followed by some First like BaddhaKonasana, Uttanasana etc.In all 41 students participated in the Yoga day celebration.

150 10.00