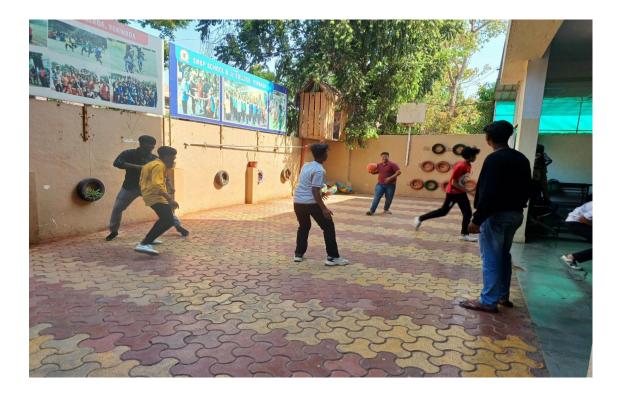

## "Yoga Day Celebration"

A talk about 'Importance of Yoga' in our daily life, advantages of doing yoga daily increase immunity power and breathing power on the occasion of 'International yoga day' was given by Mr.Prakash Ambre of Chaitanya Hasya Yog Club . Before starting yoga all students did warm up to relax and make body parts flexible. Warm up before yoga is best practice. Started with Surya namaskar Salute to the Sun. Sun Salutation, is a practice in yoga as exercise, it is a set of 12 powerful yoga Asanas.

While doing Surya Namaskara's discussed the benefits of Yoga. Then followed by some First like BaddhaKonasana, Uttanasana etc.In all 41 students participated in the Yoga day celebration.

150 10.00