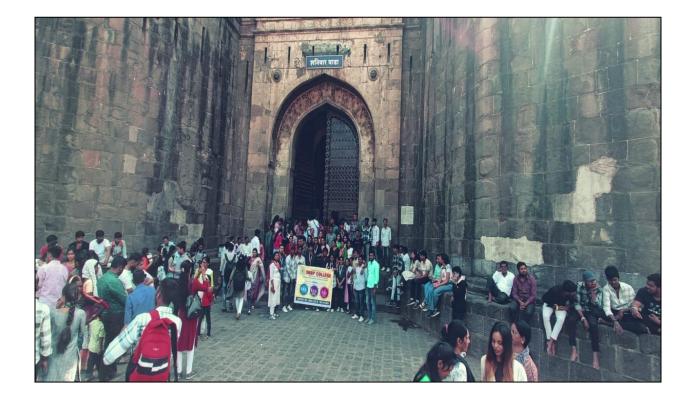

#### REPORT

#### Heritage Visit : Savitribai Phule Pune University

The heritage visit to Savitribai Phule Pune University provided participants with a deeper appreciation for the institution's historical significance, architectural splendor, and academic legacy. By exploring iconic landmarks, departmental buildings, and cultural spaces within the campus, participants gained insights into the university's commitment to academic excellence, innovation, and holistic development. The visit served as a reminder of the university's role as a custodian of India's heritage and a beacon of knowledge and enlightenment for future generations. Around 30 students were present for this Heritage visit to Savitribai Phule pune University