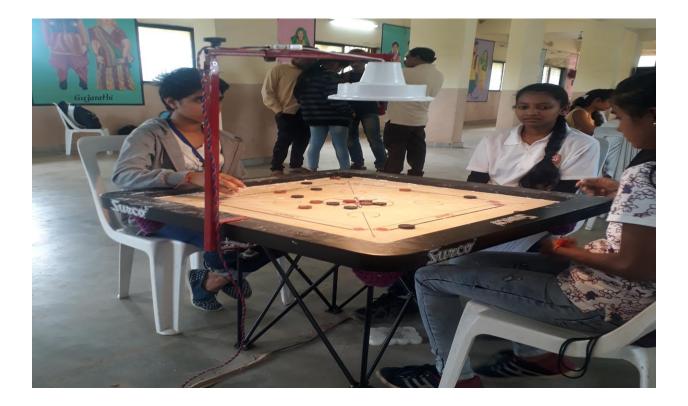

## "Yoga Day Celebration"

A talk about 'Importance of Yoga' in our daily life, advantages of doing yoga daily increase immunity power and breathing power on the occasion of 'International yoga day' was given by Mr.Prakash Ambre of Chaitanya Hasya Yog Club . Before starting yoga all students did warm up to relax and make body parts flexible. Warm up before yoga is best practice. Started with Surya namaskar Salute to the Sun. Sun Salutation, is a practice in yoga as exercise, it is a set of 12 powerful yoga Asanas.

While doing Surya Namaskara's discussed the benefits of Yoga. Then followed by some First like BaddhaKonasana, Uttanasana etc.In all 41 students participated in the Yoga day celebration.

150 10.00