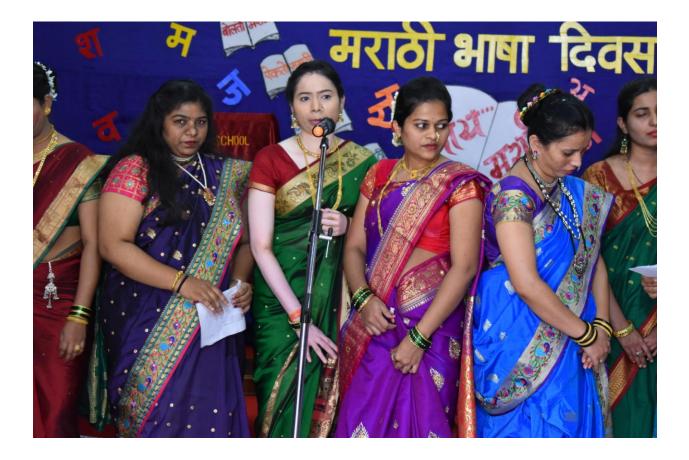

## "Yoga Day Celebration"

A talk about 'Importance of Yoga' in our daily life, advantages of doing yoga daily increase immunity power and breathing power on the occasion of 'International yoga day' was given by Mr.Prakash Ambre of Chaitanya Hasya Yog Club . Before starting yoga all students did warm up to relax and make body parts flexible. Warm up before yoga is best practice. Started with Surya namaskar Salute to the Sun. Sun Salutation, is a practice in yoga as exercise, it is a set of 12 powerful yoga Asanas.

While doing Surya Namaskara's discussed the benefits of Yoga. Then followed by some First like BaddhaKonasana, Uttanasana etc.In all 41 students participated in the Yoga day celebration.

150 10.00