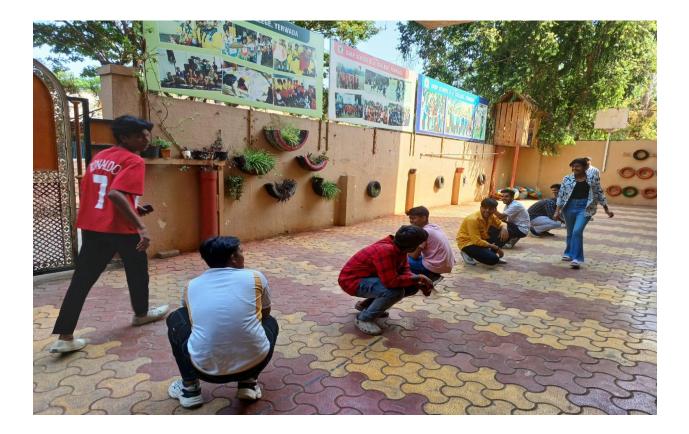

#### Date: 23/09/2022

Kabaddi, a traditional Indian sport, has evolved into a global phenomenon, captivating audiences with its blend of athleticism, strategy, and cultural heritage. Originating centuries ago in India, kabaddi has transcended its regional roots to become a widely recognized and celebrated sport across the world.

Kabaddi is a contact team sport played between two teams, each consisting of seven players. The objective of the game is for a player, known as the "raider," to enter the opponent's half of the field, tag as many defenders as possible, and return to their own half without being tackled. The defenders, on the other hand, strive to stop the raider by tackling and holding them until they run out of breath or are unable to return to their own half. Points are scored based on successful raids and defensive holds, with the team accumulating the most points declared the winner.

Students are interested and very eager to play this game. Total 22 students participated in this game. Director of School congratulated the winner and runner-ups Teams, all participants and all staff of senior college for successfully organizing the matches.