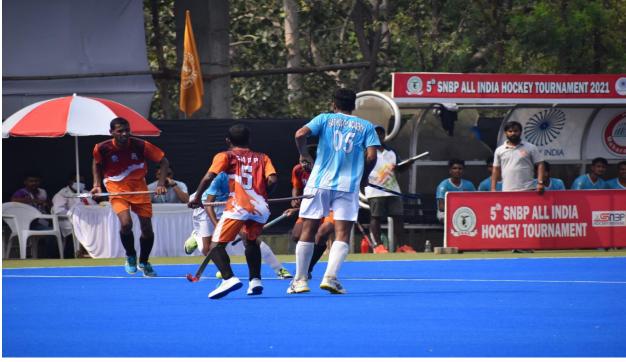

#### NOTICE

This is to inform that all students of B.B.A(C.A) and B.Sc.(C.S) and B.B.A that S.N.B.P. College, Yerawada has organized a "Hockey Matches" at Balewadi Stadium between 1.10. 2022. to 7.10.2022

The Matches will start at 10 a.m. Student are requested to Register their names with given link and do practice as per instructions given by sport teacher, be present in Auditorium hall in time for further instructions.

#### Report on

Event Name: "Hockey Matches" Date: 10.10. 2022.

The Founders Sports Festival took place at the Balewadi Sports Complex over the course of 7 days, featuring various sports competitions, including basketball, and Hockey Tournaments. The event aimed to promote community engagement in sports and foster healthy competition among participants of all ages.

The first day of the festival kicked off with the opening tournament, different teams across the region. The matches were played on multiple fields simultaneously, . The tournament progressed smoothly,

The Sports Festival was a resounding success, attracting a diverse range of participants and spectators and fostering a sense of camaraderie and sportsmanship within the community. The event was well-organized, with efficient management ensuring smooth conduction of all activities. Participants and attendees expressed satisfaction with the quality of competition and the overall experience, highlighting the festival's positive impact on promoting physical activity and healthy lifestyles.