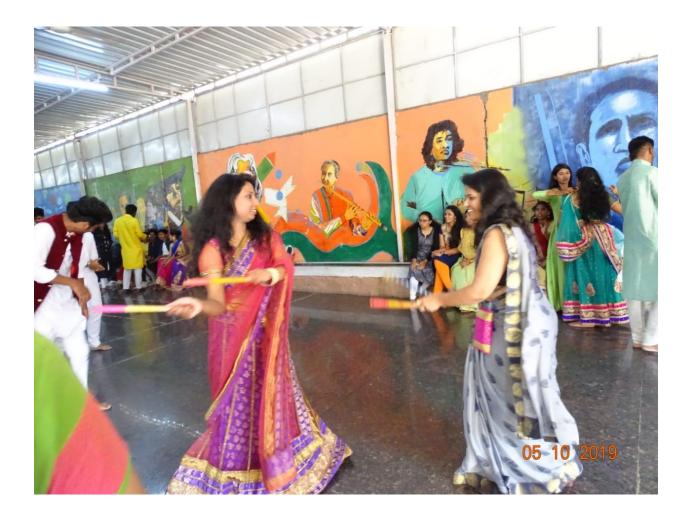

## "Yoga Day Celebration"

A talk about 'Importance of Yoga' in our daily life, advantages of doing yoga daily increase immunity power and breathing power on the occasion of 'International yoga day' was given by Mr.Prakash Ambre of Chaitanya Hasya Yog Club . Before starting yoga all students did warm up to relax and make body parts flexible. Warm up before yoga is best practice. Started with Surya namaskar Salute to the Sun. Sun Salutation, is a practice in yoga as exercise, it is a set of 12 powerful yoga Asanas.

While doing Surya Namaskara's discussed the benefits of Yoga. Then followed by some First like BaddhaKonasana, Uttanasana etc.In all 41 students participated in the Yoga day celebration.

150 10.00