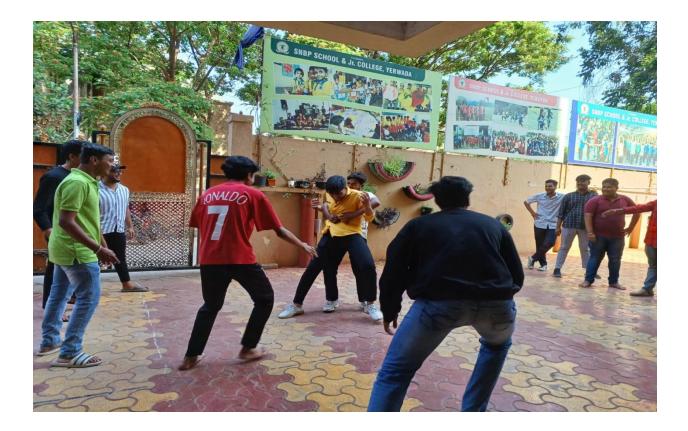

#### Kabaddi Matches

This is to inform to all students of BSc that S.N.B.P. College, Yerwada is thrilled to announce the upcoming Kabaddi Matches in our college. Kabaddi, is a traditional Indian sport, promises an exhilarating display of athleticism, strategy, and teamwork.

Whether you're a seasoned Kabaddi player or someone looking to try something new, we encourage you to participate. Kabaddi is not just a game; it's an excellent opportunity to bond with your fellow classmates, showcase your skills, and promote a healthy lifestyle.

#### Date: 23/09/2022

Kabaddi, a traditional Indian sport, has evolved into a global phenomenon, captivating audiences with its blend of athleticism, strategy, and cultural heritage. Originating centuries ago in India, kabaddi has transcended its regional roots to become a widely recognized and celebrated sport across the world.

Kabaddi is a contact team sport played between two teams, each consisting of seven players. The objective of the game is for a player, known as the "raider," to enter the opponent's half of the field, tag as many defenders as possible, and return to their own half without being tackled. The defenders, on the other hand, strive to stop the raider by tackling and holding them until they run out of breath or are unable to return to their own half. Points are scored based on successful raids and defensive holds, with the team accumulating the most points declared the winner.

Students are interested and very eager to play this game. Total 22 students participated in this game. Director of School congratulated the winner and runner-ups Teams, all participants and all staff of senior college for successfully organizing the matches.