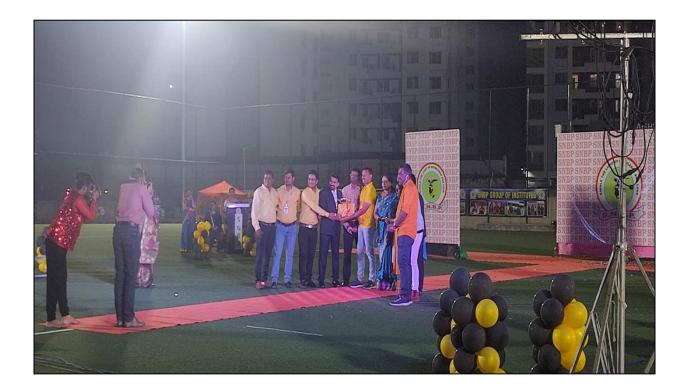

#### Report on

Event Name: "Hockey Matches" Date: 10.10. 2022.

The Founders Sports Festival took place at the Balewadi Sports Complex over the course of 7 days, featuring various sports competitions, including basketball, and Hockey Tournaments. The event aimed to promote community engagement in sports and foster healthy competition among participants of all ages.

The first day of the festival kicked off with the opening tournament, different teams across the region. The matches were played on multiple fields simultaneously, . The tournament progressed smoothly,

The Sports Festival was a resounding success, attracting a diverse range of participants and spectators and fostering a sense of camaraderie and sportsmanship within the community. The event was well-organized, with efficient management ensuring smooth conduction of all activities. Participants and attendees expressed satisfaction with the quality of competition and the overall experience, highlighting the festival's positive impact on promoting physical activity and healthy lifestyles.