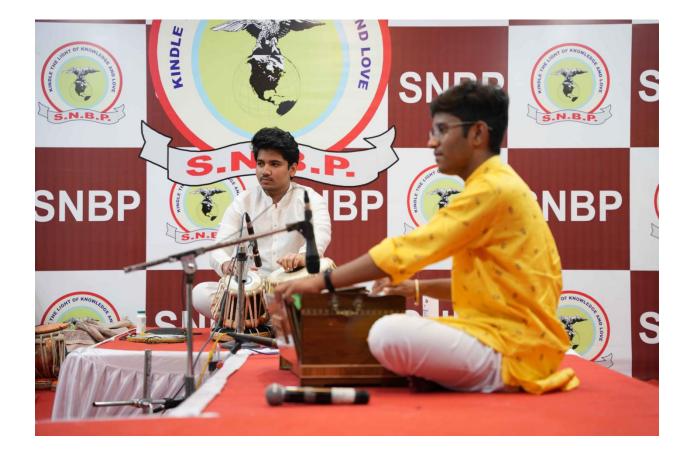

#### Report on

"Presentation on " Swar Yagya"

SNBP College, Yerwada organized a "Swar Yagya" Programme on occasion of President mam's Birthday. This event was for 24 hours.

In Swar Yagya, well-known musicians and singers like Pandit Pohankar, Stish Vyas, Arti Ankalikar, Virat Joshi, Anjali Gaikwad performed with a deep sense of dedication and reverence, aiming to create a spiritual atmosphere through their music. This concept emphasizes the idea of music as a form of worship and a means of connecting with the divine. It's deeply rooted in the traditions of Indian classical music, where music is considered not just an art form but also a path to spiritual enlightenment. Our Students of SNBPCollege also performed one event

Activity Incharge Prajakta Tembar

S. N. B. P. COLLEGE Maharashtra Jousing Board Yerwada, Rune - 411 006