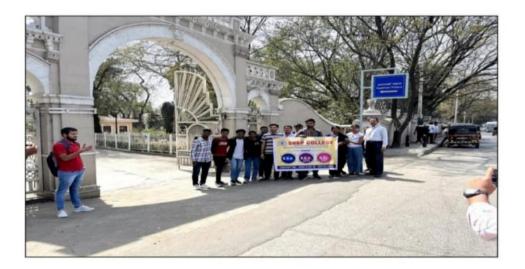

#### Heritage Visit : Savitribai Phule Pune University

The heritage visit to Savitribai Phule Pune University provided participants with a deeper appreciation for the institution's historical significance, architectural splendor, and academic legacy. By exploring iconic landmarks, departmental buildings, and cultural spaces within the campus, participants gained insights into the university's commitment to academic excellence, innovation, and holistic development. The visit served as a reminder of the university's role as a custodian of India's heritage and a beacon of knowledge and enlightenment for future generations. Around 30 students were present for this Heritage visit to Savitribai Phule pune University

### S.N.B.P College

Yerwada, Pune - 411006

|                          | Meritage visit.                           |
|--------------------------|-------------------------------------------|
| Name of the Activity     | Visit to Savitzibai Phule Pune University |
| I/C of Activity          | Asst. Prof Harshwardhan Randive           |
| Day and Date of Activity | 28/2/23                                   |
| Place of activity        | Savitribai Phule Pune University.         |