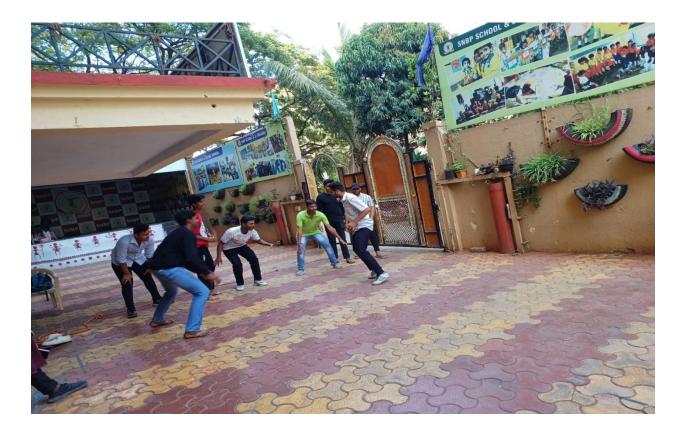

#### Kabaddi Matches

This is to inform to all students of BSc that S.N.B.P. College, Yerwada is thrilled to announce the upcoming Kabaddi Matches in our college. Kabaddi, is a traditional Indian sport, promises an exhilarating display of athleticism, strategy, and teamwork.

Whether you're a seasoned Kabaddi player or someone looking to try something new, we encourage you to participate. Kabaddi is not just a game; it's an excellent opportunity to bond with your fellow classmates, showcase your skills, and promote a healthy lifestyle.

#### Date: 23/09/2022

Kabaddi, a traditional Indian sport, has evolved into a global phenomenon, captivating audiences with its blend of athleticism, strategy, and cultural heritage. Originating centuries ago in India, kabaddi has transcended its regional roots to become a widely recognized and celebrated sport across the world.

Kabaddi is a contact team sport played between two teams, each consisting of seven players. The objective of the game is for a player, known as the "raider," to enter the opponent's half of the field, tag as many defenders as possible, and return to their own half without being tackled. The defenders, on the other hand, strive to stop the raider by tackling and holding them until they run out of breath or are unable to return to their own half. Points are scored based on successful raids and defensive holds, with the team accumulating the most points declared the winner.

Students are interested and very eager to play this game. Total 22 students participated in this game. Director of School congratulated the winner and runner-ups Teams, all participants and all staff of senior college for successfully organizing the matches.