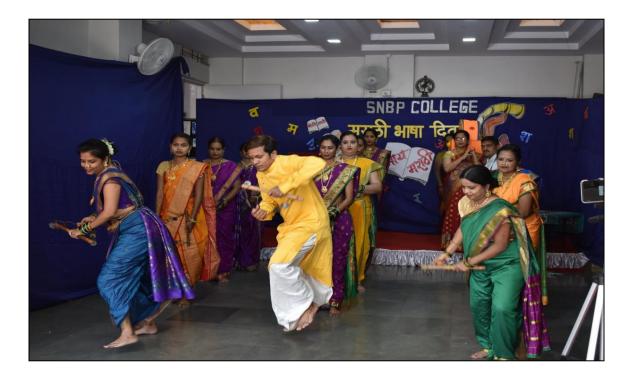

## "Yoga Day Celebration"

A talk about 'Importance of Yoga' in our daily life, advantages of doing yoga daily increase immunity power and breathing power on the occasion of 'International yoga day' was given by Mr.Prakash Ambre of Chaitanya Hasya Yog Club . Before starting yoga all students did warm up to relax and make body parts flexible. Warm up before yoga is best practice. Started with Surya namaskar Salute to the Sun. Sun Salutation, is a practice in yoga as exercise, it is a set of 12 powerful yoga Asanas.

While doing Surya Namaskara's discussed the benefits of Yoga. Then followed by some First like BaddhaKonasana, Uttanasana etc.In all 41 students participated in the Yoga day celebration.

150 10.00