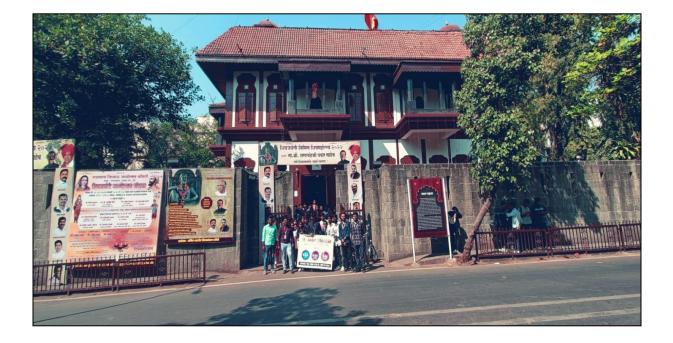

#### Heritage Visit : Savitribai Phule Pune University

The heritage visit to Savitribai Phule Pune University provided participants with a deeper appreciation for the institution's historical significance, architectural splendor, and academic legacy. By exploring iconic landmarks, departmental buildings, and cultural spaces within the campus, participants gained insights into the university's commitment to academic excellence, innovation, and holistic development. The visit served as a reminder of the university's role as a custodian of India's heritage and a beacon of knowledge and enlightenment for future generations. Around 30 students were present for this Heritage visit to Savitribai Phule pune University