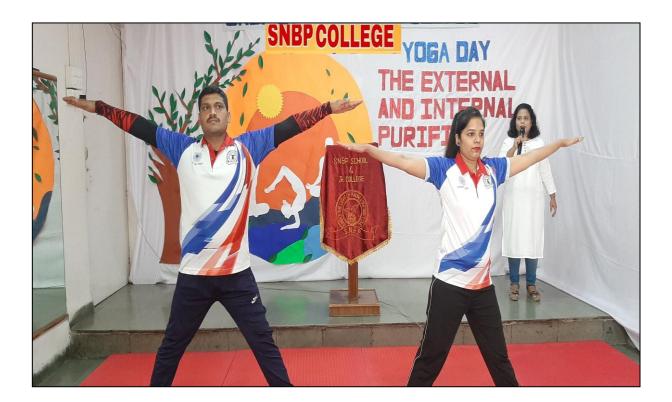

## "Yoga Day Celebration"

A talk about 'Importance of Yoga' in our daily life, advantages of doing yoga daily increase immunity power and breathing power on the occasion of 'International yoga day' was given by Mr.Prakash Ambre of Chaitanya Hasya Yog Club . Before starting yoga all students did warm up to relax and make body parts flexible. Warm up before yoga is best practice. Started with Surya namaskar Salute to the Sun. Sun Salutation, is a practice in yoga as exercise, it is a set of 12 powerful yoga Asanas.

While doing Surya Namaskara's discussed the benefits of Yoga. Then followed by some First like BaddhaKonasana, Uttanasana etc.In all 41 students participated in the Yoga day celebration.

150 10.00