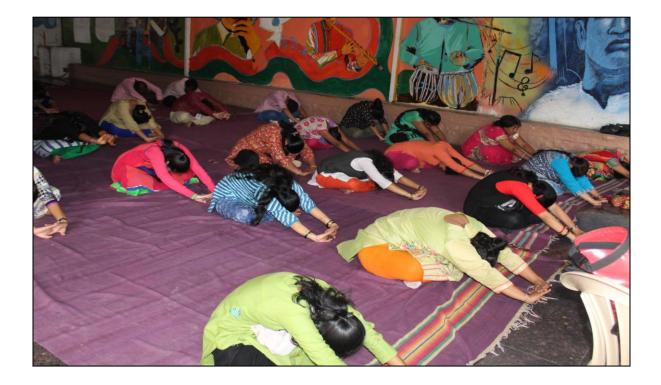

## "Yoga Day Celebration"

A talk about 'Importance of Yoga' in our daily life, advantages of doing yoga daily increase immunity power and breathing power on the occasion of 'International yoga day' was given by Mr.Prakash Ambre of Chaitanya Hasya Yog Club . Before starting yoga all students did warm up to relax and make body parts flexible. Warm up before yoga is best practice. Started with Surya namaskar Salute to the Sun. Sun Salutation, is a practice in yoga as exercise, it is a set of 12 powerful yoga Asanas.

While doing Surya Namaskara's discussed the benefits of Yoga. Then followed by some First like BaddhaKonasana, Uttanasana etc.In all 41 students participated in the Yoga day celebration.

150 10.00