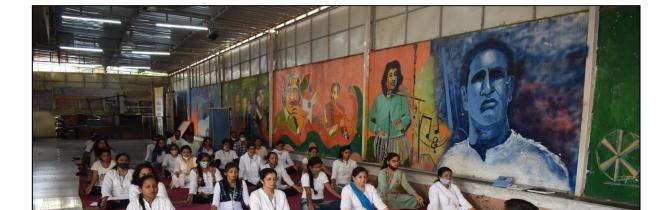

## "Yoga Day Celebration"

A talk about 'Importance of Yoga' in our daily life, advantages of doing yoga daily increase immunity power and breathing power on the occasion of 'International yoga day' was given by Mr.Prakash Ambre of Chaitanya Hasya Yog Club . Before starting yoga all students did warm up to relax and make body parts flexible. Warm up before yoga is best practice. Started with Surya namaskar Salute to the Sun. Sun Salutation, is a practice in yoga as exercise, it is a set of 12 powerful yoga Asanas.

While doing Surya Namaskara's discussed the benefits of Yoga. Then followed by some First like BaddhaKonasana, Uttanasana etc.In all 41 students participated in the Yoga day celebration.

150 10.00