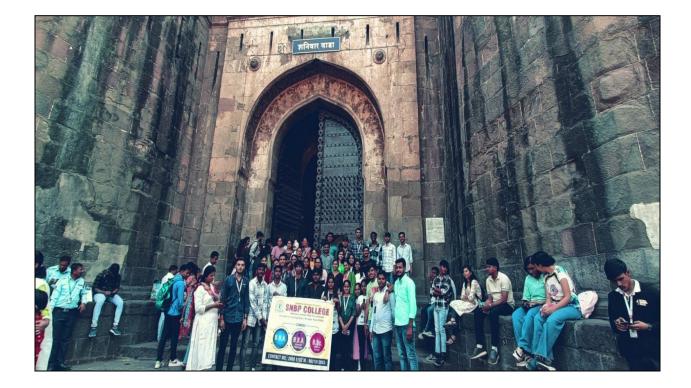

#### REPORT

#### Heritage Visit : Savitribai Phule Pune University

The heritage visit to Savitribai Phule Pune University provided participants with a deeper appreciation for the institution's historical significance, architectural splendor, and academic legacy. By exploring iconic landmarks, departmental buildings, and cultural spaces within the campus, participants gained insights into the university's commitment to academic excellence, innovation, and holistic development. The visit served as a reminder of the university's role as a custodian of India's heritage and a beacon of knowledge and enlightenment for future generations. Around 30 students were present for this Heritage visit to Savitribai Phule pune University