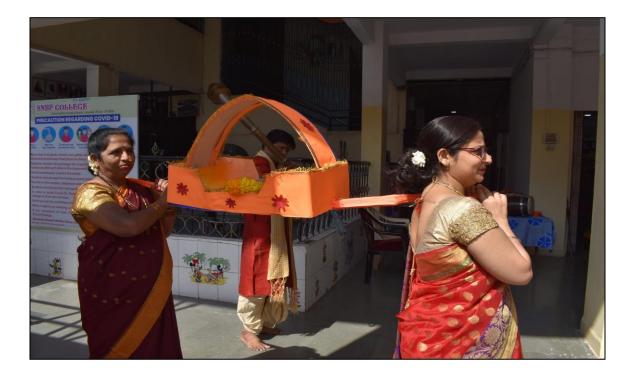

#### Heritage Visit : Savitribai Phule Pune University

The heritage visit to Savitribai Phule Pune University provided participants with a deeper appreciation for the institution's historical significance, architectural splendor, and academic legacy. By exploring iconic landmarks, departmental buildings, and cultural spaces within the campus, participants gained insights into the university's commitment to academic excellence, innovation, and holistic development. The visit served as a reminder of the university's role as a custodian of India's heritage and a beacon of knowledge and enlightenment for future generations. Around 30 students were present for this Heritage visit to Savitribai Phule pune University