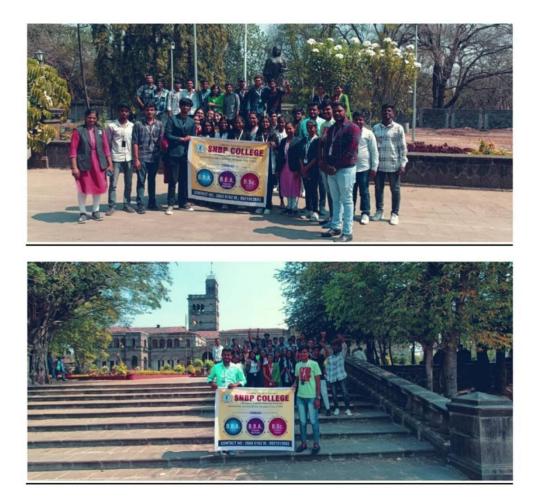

#### Heritage Visit : Savitribai Phule Pune University

The heritage visit to Savitribai Phule Pune University provided participants with a deeper appreciation for the institution's historical significance, architectural splendor, and academic legacy. By exploring iconic landmarks, departmental buildings, and cultural spaces within the campus, participants gained insights into the university's commitment to academic excellence, innovation, and holistic development. The visit served as a reminder of the university's role as a custodian of India's heritage and a beacon of knowledge and enlightenment for future generations. Around 30 students were present for this Heritage visit to Savitribai Phule pune University

### S.N.B.P College

Yerwada, Pune - 411006

|                          | Meritage visit.                           |
|--------------------------|-------------------------------------------|
| Name of the Activity     | Visit to Savitzibai Phule Pune University |
| I/C of Activity          | Asst. Prof Harshwardhan Randive           |
| Day and Date of Activity | 28/2/23                                   |
| Place of activity        | Savitribai Phule Pune University.         |