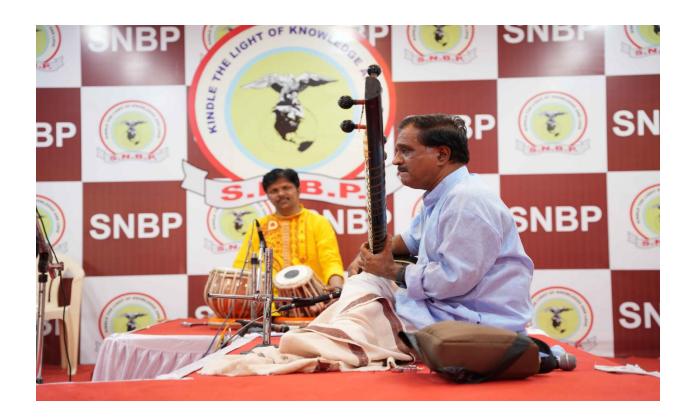

## "Yoga Day Celebration"

A talk about 'Importance of Yoga' in our daily life, advantages of doing yoga daily increase immunity power and breathing power on the occasion of 'International yoga day' was given by Mr.Prakash Ambre of Chaitanya Hasya Yog Club . Before starting yoga all students did warm up to relax and make body parts flexible. Warm up before yoga is best practice. Started with Surya namaskar Salute to the Sun. Sun Salutation, is a practice in yoga as exercise, it is a set of 12 powerful yoga Asanas.

While doing Surya Namaskara's discussed the benefits of Yoga. Then followed by some First like BaddhaKonasana, Uttanasana etc.In all 41 students participated in the Yoga day celebration.

150 10.00